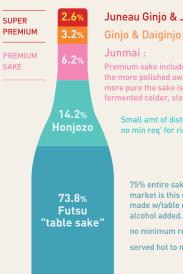

#### Juneau Ginjo & Junmai Daiginjo

Premium sake include polished rice, the more polished away, the better, more pure the sake is! Super premium sake fermented colder, slower

> Small amt of distilled alcohol added, no min req' for rice polishing

75% entire sake market is this stuff made w/table rice, plenty of distilled alcohol added. no minimum rea' for rice milling served hot to mask its inferior flavor